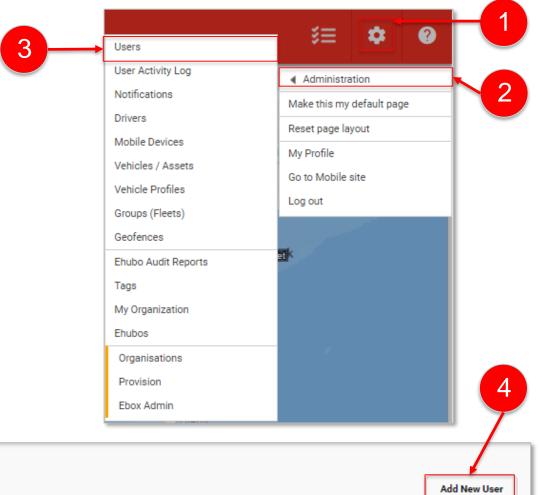

#### Depot Setup – Add a New User

Perform the following tasks to add a new user:

- Click the Settings icon.
- Click the Administration menu.
- 3. Click the **Users** submenu.
- 4. Click the **Add New User** button.