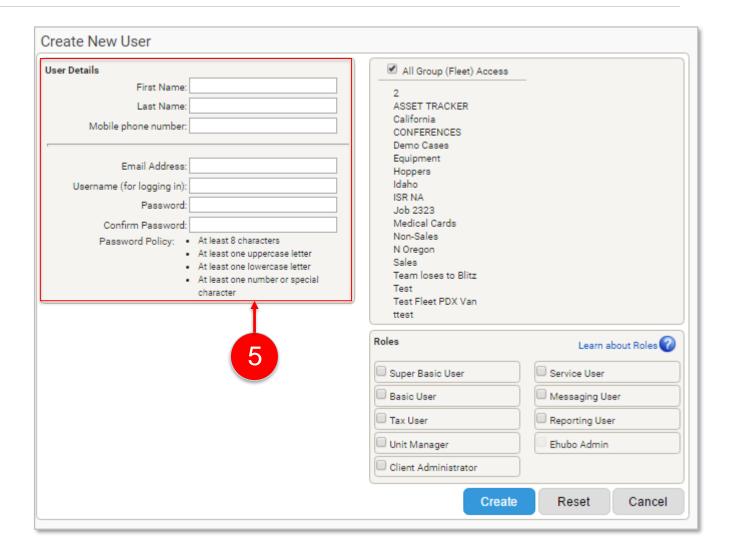

### Depot Setup – Add a New User - continued

- 5. Complete the **User Details** section.
  - a. Enter the user's first name.
  - b. Enter the user's last name.
  - c. Enter the user's mobile phone number.
  - d. Enter the user's email address.
  - e. Enter the user's login name.
  - f. Enter the user's password.
  - g. Confirm the user's password.