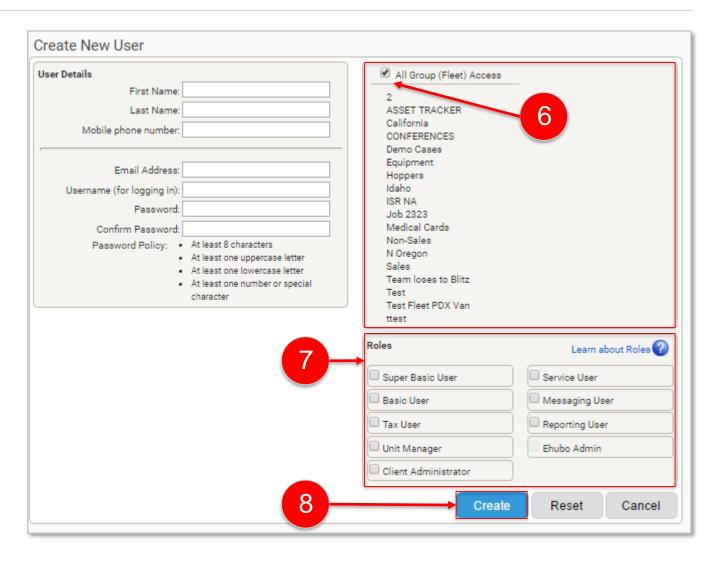

### Depot Setup – Add a New User - continued

- 6. (optional) Uncheck the **All Group**(**Fleet) Access** checkbox and click only those applicable groups, as needed. Otherwise, leave All Group Access enabled. See training lesson <a href="#square">54 Depot Setup Create and Manage Groups.pdf</a> for more information.
- 7. Click the applicable **role** checkbox in the Roles section. (See the **Learn about Roles** link for a description of each role in the Depot help files. The question mark icon also links to the Depot help files.) Contact your EROAD account manager with any questions.
- 8. Click the **Create** button to save your changes.